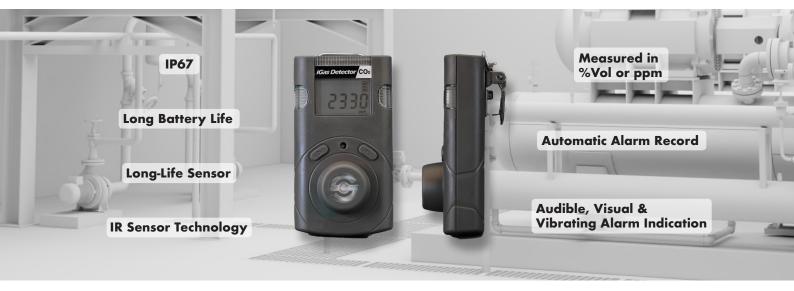

## Portable. Reliable. Life-saving.

You can not see or smell it, but carbon dioxide can accumulate in confined spaces and become hazardous before you even realize it is present.

**The iGas Detector CO2** is your early warning system — constantly monitoring CO2 levels and alerting you with LED, sound, and vibration before danger strikes. With a high-performance infrared sensor, it ensures your safety while keeping your operations compliant.

#### **Features**

- Rugged and durable
- Rechargeable Li-ion battery
- 14 days of use by one charge
- Replaceable sensor
- Calculates time-weighted average (TWA)
- Calculates short-term exposure limit (STEL)
- Easy configuration and data management via PC software

# **IGAS DETECTOR CO2** TECHNICAL DATA

| Specifications       |                                                           |  |
|----------------------|-----------------------------------------------------------|--|
| Model                | iGas Detector CO2                                         |  |
| Display              | LCD Display                                               |  |
| Resolution           | 0.01% Vol / 100 ppm                                       |  |
| Alarm                | LED flashing, sound, vibration                            |  |
| Audible              | 90 dB at 10 cm                                            |  |
| IP                   | IP67                                                      |  |
| Battery              | Rechargeable Li-ion (polymer) power supply unit (500 mAh) |  |
| Temperature          | -20°C ~ +50°C                                             |  |
| Charging Time        | 100 minutes                                               |  |
| Humidity             | 5% ~ 95% RH (Non-condensing)                              |  |
| Case                 | Rubber Enclosure                                          |  |
| Size & Weight        | 30 (W) × 50 (H) × 35 (D) mm, 135 g.                       |  |
| Battery Life         | 14 days                                                   |  |
| Sensor Life-Time     | 5 - 7 years                                               |  |
| Sensor Range         | 0 - 5 %Vol or 50000 ppm                                   |  |
| Warranty             | 2 years                                                   |  |
| Event Log            | Recent 30 alarms                                          |  |
| Approval             | EMC directive (2014/30/EU), ROHS 2                        |  |
| Calibration Interval | Every six months                                          |  |