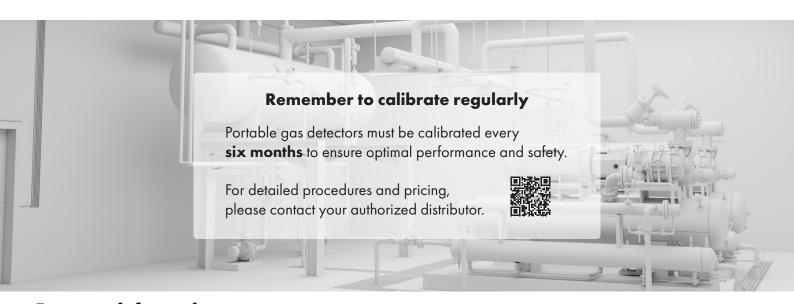

# **IGAS DETECTOR CO2** TECHNICAL DATA

| Specifications       |                                                           |  |
|----------------------|-----------------------------------------------------------|--|
| Model                | iGas Detector CO2                                         |  |
| Display              | LCD Display                                               |  |
| Resolution           | 0.01% Vol / 100 ppm                                       |  |
| Alarm                | LED flashing, sound, vibration                            |  |
| Audible              | 90 dB at 10 cm                                            |  |
| IP                   | IP67                                                      |  |
| Battery              | Rechargeable Li-ion (polymer) power supply unit (500 mAh) |  |
| Temperature          | -20°C ~ +50°C                                             |  |
| Charging Time        | 100 minutes                                               |  |
| Humidity             | 5% ~ 95% RH (Non-condensing)                              |  |
| Case                 | Rubber Enclosure                                          |  |
| Size & Weight        | 30 (W) × 50 (H) × 35 (D) mm, 135 g.                       |  |
| Battery Life         | 14 days                                                   |  |
| Sensor Life-Time     | 5 - 7 years                                               |  |
| Sensor Range         | 0 - 5 %Vol or 50000 ppm                                   |  |
| Warranty             | 2 years                                                   |  |
| Event Log            | Recent 30 alarms                                          |  |
| Approval             | EMC directive (2014/30/EU), ROHS 2                        |  |
| Calibration Interval | Every six months                                          |  |